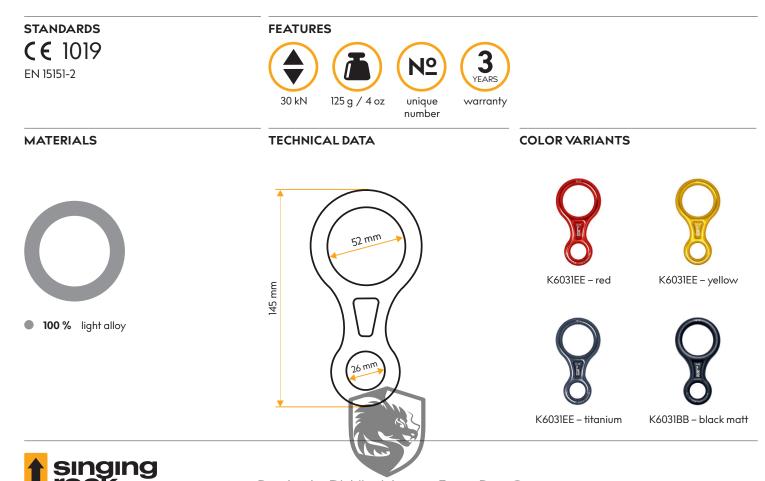

## RELATED PRODUCTS

| ED PRODUCTS | RESCUE FIGURE EIGHT<br>K6180BB | <b>ГІБИКЕ 8 М</b><br>К6021 | <b>BUDDY</b><br>K6132 |      |
|-------------|--------------------------------|----------------------------|-----------------------|------|
| WEIGHT      | 154 g                          | 104 g                      | 54 g                  | 65 g |