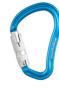

Equipped with a reliable keylock with screw lock to prevent accidental opening

**KEY FEATURES** 

large opening (25 mm)

excellent ergonomics

high strength (30 kN)

long lifetime

**STANDARDS C**€ 1019

EN 362

**FEATURES** 

25 mm

screw = 225 g triple lock = 267 q

unique number

warranty

**MATERIALS** 