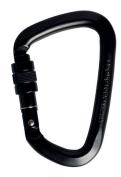

### **OTHER VIEWS**

D STEEL CONNECTOR triple lock K4081ZO

D STEEL CONNECTOR screw/ black K4080ZB

D STEEL CONNECTOR triple lock / black K4081ZB

black colour applied using ED coating technology for longer black colour stability