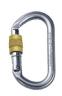

Extremely strong carabiner for work at heights. Thanks to its shape, it distributes the force efficiently to the main axis, which ensures its high resistance even under heavy loads. It is ideal for working at heights, creating anchor points or in industry.

# **DESCRIPTION**

Long lifetime thanks to the zinc coating and durable steel construction.

Key-lock to prevent unwanted catching of the carabiner's hook, e.g. by loops.

Unique production number for easy record keeping at periodic inspections.

Equipped with a reliable keylock with screw lock to prevent accidental opening

**KEY FEATURES** 

large opening (25 mm)

excellent ergonomics

high strength (30 kN)

long lifetime

**STANDARDS C**€ 1019

EN 362

**FEATURES** 

25 mm

screw = 225 g triple lock = 267 q

unique number

warranty

**MATERIALS** 