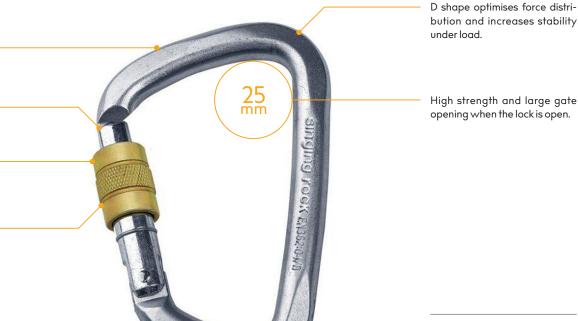

Extremely strong carabiner for work at heights. Thanks to its shape, it distributes the force efficiently to the main axis, which ensures its high resistance even under heavy loads. It is ideal for working at heights, creating anchor points or in industry.

# **DESCRIPTION**

Long lifetime thanks to the zinc coating and durable steel construction.

Key-lock to prevent unwanted catching of the carabiner's hook, e.g. by loops.

Unique production number for easy record keeping at periodic inspections.

Equipped with a reliable keylock with screw lock to prevent accidental opening

**KEY FEATURES** 

large opening (25 mm)

excellent ergonomics

high strength (30 kN)

long lifetime

**STANDARDS C**€ 1019

EN 362