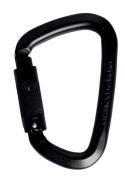

### **OTHER VIEWS**

D STEEL CONNECTOR triple lock K4081ZO

D STEEL CONNECTOR screw/ black K4080ZB

D STEEL CONNECTOR triple lock / black K4081ZB

black colour applied using ED coating technology for longer black colour stability