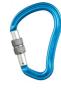

Extremely strong carabiner for work at heights. Thanks to its shape, it distributes the force efficiently to the main axis, which ensures its high resistance even under heavy loads. It is ideal for working at heights, creating anchor points or in industry.

# **DESCRIPTION**

Long lifetime thanks to the zinc coating and durable steel construction.

Key-lock to prevent unwanted catching of the carabiner's hook, e.g. by loops.

Unique production number for easy record keeping at periodic inspections.

Equipped with a reliable keylock with screw lock to prevent accidental opening

**KEY FEATURES** 

large opening (25 mm)

excellent ergonomics

high strength (30 kN)

long lifetime

**STANDARDS C**€ 1019

EN 362