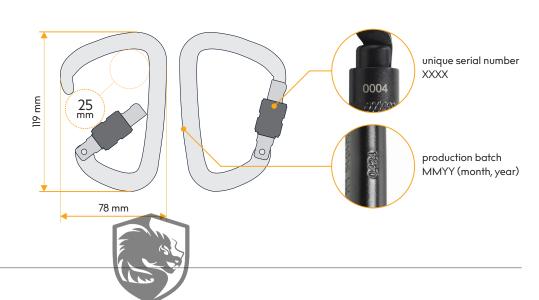

# **DESCRIPTION**

Long lifetime thanks to the zinc coating and durable steel construction.

Key-lock to prevent unwanted catching of the carabiner's hook, e.g. by loops.

Unique production number for easy record keeping at periodic inspections.

**FEATURES** 

25 mm

screw = 225 g triple lock = 267 q

unique number

warranty

**MATERIALS** 