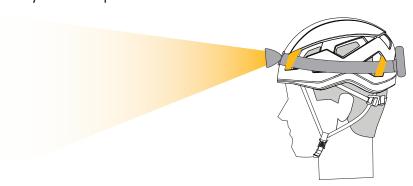

**Description:** Penta is extremely lightweight, super-comfortable and fully ventilated climbing helmet. All this combined with a maximum head protection. For its comfort and lightweight design is ideal for use in sport climbing, mountaineering traditional climbing or via ferrata.



### **Retention system**: Without any uncomfortable hard-plastic parts

- Extremely lightweight
- Comfortable
- Unbreakable
- Tuned to fit all heads
- Easily folded into the helmet



# PENTA

### **Properties:**

- Comfortable
- Lightweight
- Very well ventilated
- Easily adjustable
- One universal size
- Four color options
- Removable and washable padding

### Materials:



C0071

## Compatibility: with any headlamp



### Maintenance:

This helmet is designed to absorb part of impact energy by deforming the shell. This deformation can be invisible, that is why we recommend producer's inspection of the product and possibly replace the product if necessary. This helmet was tested at temperatures  $-20^{\circ}C - +30^{\circ}C$ .



singing rock

# **.et'S rock!**

Singing Rock s.r.o. Poniklá 317, 514 01 Poniklá CZ