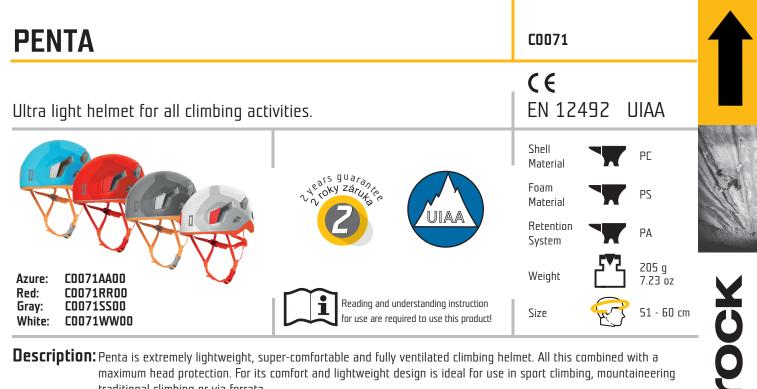

**Description:** Penta is extremely lightweight, super-comfortable and fully ventilated climbing helmet. All this combined with a maximum head protection. For its comfort and lightweight design is ideal for use in sport climbing, mountaineering traditional climbing or via ferrata.

### **Properties:**

- Comfortable
- Lightweight
- Very well ventilated
- Easily adjustable
- One universal size
- Four color options
- Removable and washable padding