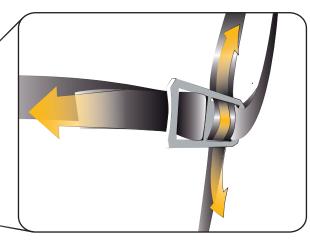

### **Retention system**: Without any uncomfortable hard-plastic parts

- Extremely lightweight
- Comfortable
- Unbreakable
- Tuned to fit all heads
- Easily folded into the helmet