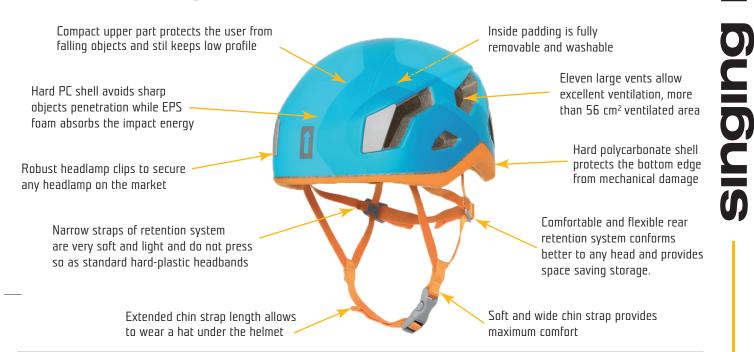

### **Retention system**: Without any uncomfortable hard-plastic parts

- Extremely lightweight
- Comfortable
- Unbreakable
- Tuned to fit all heads
- Easily folded into the helmet

### **Properties:**

- Comfortable
- Lightweight
- Very well ventilated
- Easily adjustable
- One universal size
- Four color options
- Removable and washable padding

## Compatibility: with any headlamp