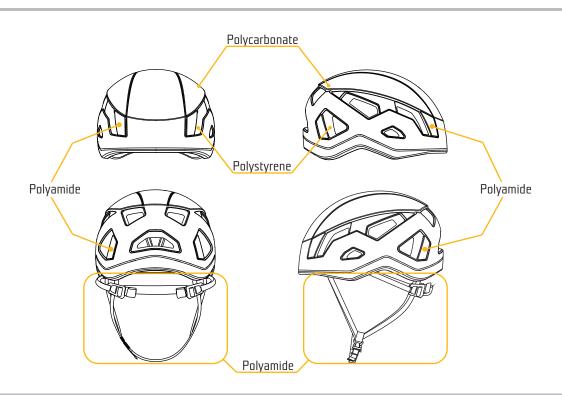

**Description:** Penta is extremely lightweight, super-comfortable and fully ventilated climbing helmet. All this combined with a maximum head protection. For its comfort and lightweight design is ideal for use in sport climbing, mountaineering traditional climbing or via ferrata.



### **Retention system**: Without any uncomfortable hard-plastic parts

- Extremely lightweight
- Comfortable
- Unbreakable
- Tuned to fit all heads
- Easily folded into the helmet



# PENTA

### **Properties:**

- Comfortable
- Lightweight
- Very well ventilated
- Easily adjustable
- One universal size
- Four color options
- Removable and washable padding

### Materials:



C0071

## Compatibility: with any headlamp



### Maintenance:

This helmet is designed to absorb part of impact energy by deforming the shell. This deformation can be invisible, that is why we recommend producer's inspection of the product and possibly replace the product if necessary. This helmet was tested at temperatures  $-20^{\circ}C - +30^{\circ}C$ .



singing rock

# **.et'S rock!**

Singing Rock s.r.o. Poniklá 317, 514 01 Poniklá CZ