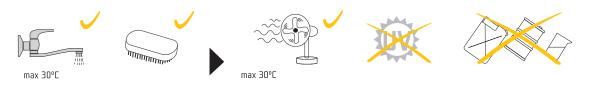

### Maintenance:

This helmet is designed to absorb part of impact energy by deforming the shell. This deformation can be invisible, that is why we recommend producer's inspection of the product and possibly replace the product if necessary. This helmet was tested at temperatures  $-20^{\circ}C - +30^{\circ}C$ .