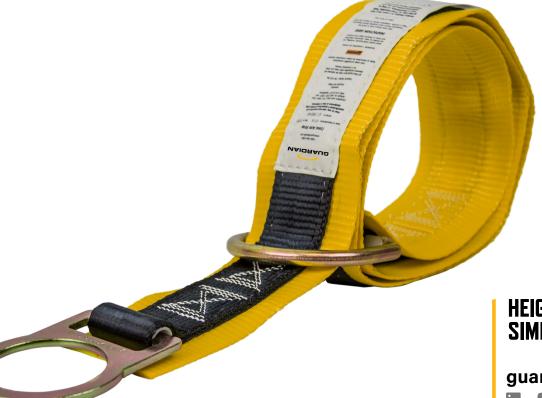

# **PREMIUM CROSS ARM STRAPS**

Anchor

The Premium Cross Arm Strap functions exactly the same as a standard Cross Arm Strap, with the added benefit of an additional layer to protect against wear. Simply wrap the strap around the structure, pull through the large D-ring, cinch down, and get to work.

### **Key Features & Benefits**

Structural loop

Fastens and secures around structure

**Reinforced webbing** 

For superior durability

**D-ring attachment point** 

For connector device

Lightweight and durable