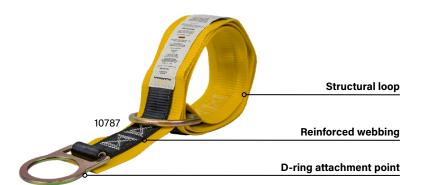

### **Key Features & Benefits**

Structural loop

Fastens and secures around structure

**Reinforced webbing** 

For superior durability

**D-ring attachment point** 

For connector device

Lightweight and durable

### **Specifications**

User weight range | 130-420 lbs Materials | Polyester & galvanized steel Minimum breaking strength | 5,000 lbs

| Part number (s) | Description                                  | Length | User Weight Range |
|-----------------|----------------------------------------------|--------|-------------------|
| 10785           | Web cross arm strap w/ Large & Small D-Rings | 3'     | 130-420 lbs       |
| 10786           | Web cross arm strap w/ Large & Small D-Rings | 4'     | 130-420 lbs       |
| 10787           | Web cross arm strap w/ Large & Small D-Rings | 6′     | 130-420 lbs       |
| 10788           | Web cross arm strap w/ Large & Small D-Rings | 8'     | 130-420 lbs       |
| 10790           | Web cross arm strap w/ Large & Small D-Rings | 10'    | 130-420 lbs       |
| 10791           | Web cross arm strap w/ Large & Small D-Rings | 12'    | 130-420 lbs       |
| 10792           | Web cross arm strap w/ Large & Small D-Rings | 15′    | 130-420 lbs       |
| 10793           | Web cross arm strap w/ Large & Small D-Rings | 20'    | 130-420 lbs       |
| 10794           | Web cross arm strap w/ Large & Small D-Rings | 30'    | 130-420 lbs       |
|                 |                                              |        |                   |