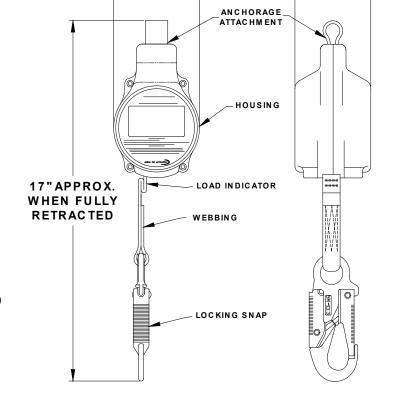

# **Description**

Designed for applications requiring up to 11 ft. working length, the Titan Fall Limiters are small enough to fit in the palm of your hand.

products purchased prior to January 1, 2015, please contact Honeywell Technical Service

at 800.873.5242.

All units are equipped with a Fall Indicator.
In the event of a fall, a flag deploys to indicate the unit has been subjected to fall arresting forces and should be removed from service.